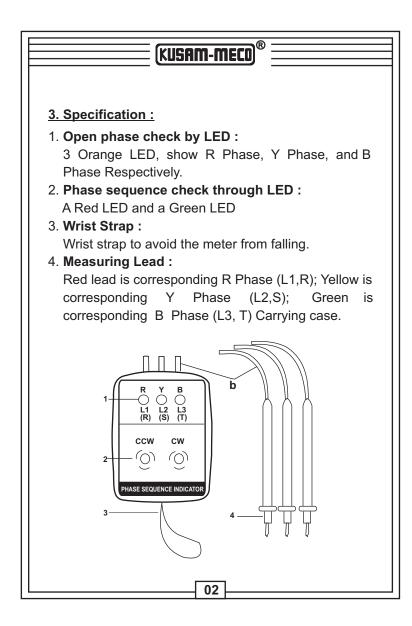

### 2. Features :

**Operational Voltage** : 60 ~ 600V (3 Phases AC) Limit support Voltage : 2000V / minute (impulse Voltage 4000V) **Measuring frequency range :** 20Hz ~400Hz Time limit for continuous measurement : Less than 60 minutes at 200V AC Less than 4 minutes at 600V AC Meter Size : 85 x 64 x 23mm (exclude the measuring lead) Meter Weight : Approximate 200g Attachment : Measuring lead, Strap, **Operation Manual and** Carrying case. 01